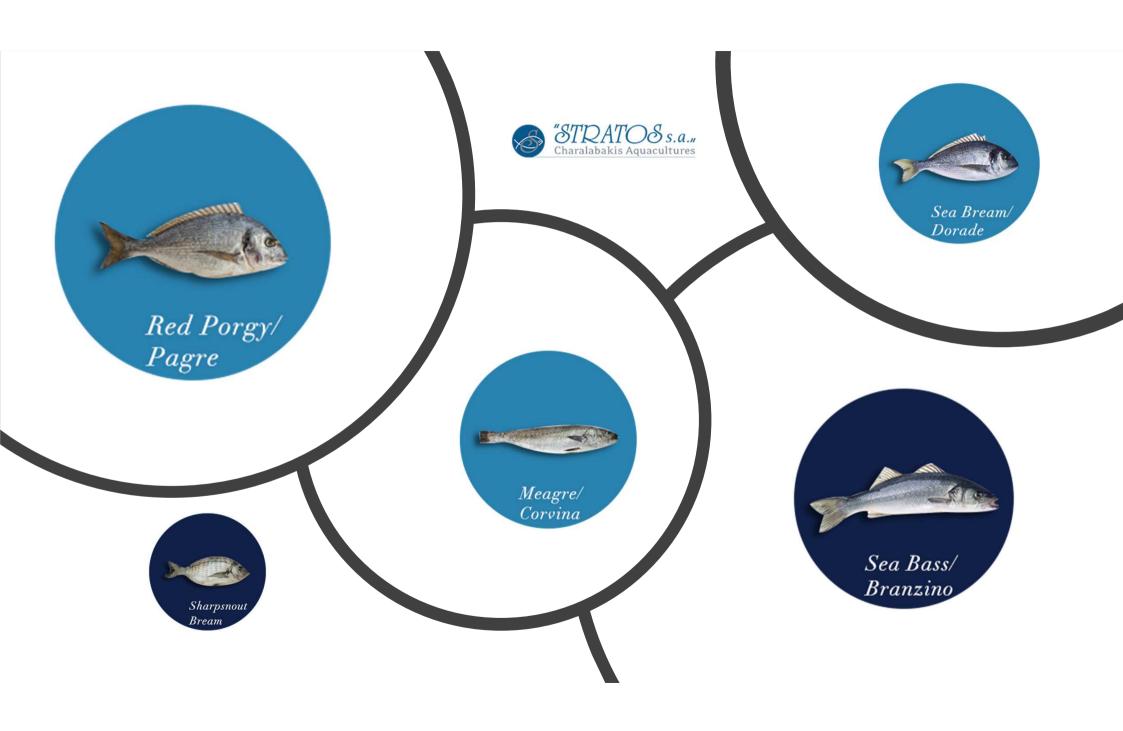

#### AVGOTARAXO.GR

Red Mullet
Mullus Surmuletus

Little Tuna Euthynnus Alletteratus

Anchovy Engraulis encrasicolus

John Dory Zeus Faber

Greater Amberjack
Seriola Dumerilli

Scorpion Fish
Scorpaena Scrofa

Bluefin Tuna
Thunnus Thynnus

Dusky Grouper Epinephelus Guaza

Sardine Sardina Pilchardus

Squid Loligo Vulgaris

Smooth Clam
Callista Chione

Red Shrimp Aristaeomortha Foliacea

Mantis Squillid
Litopenaeus setiferus

Octopus Octopus Vulgaris