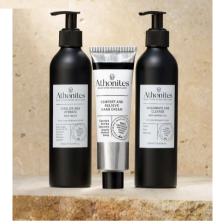

# ANTIOXIDANT SHAMPOO

✓ PURIFIES GENTLY scalp and hair while balancing sebum levels

 ✓ RESTORES THE INTEGRITY OF HAIR FOLLICLES and helps prevent future damage
 ✓ MOISTURIZES & RESTORES NUTRIENTS to the hair and scalp, leaving the hair soft & shiny
 ✓ REDUCES DAMAGE to the hair follicle and increase

the strength of the root

✓ IMPROVES SKIN'S ABILITY to absorb moisture and essential nutrients

✓ PREVENTS WATER LOSS and locks in moisture, keeping skin soft & silky smooth

✓ CREATES A PHYSICAL BLOCK between outdoor stressors and skin

✓ SLOWS DOWN SKIN AGING, keeping skin healthy and toned

✓ BALANCES skin's natural pH levels

✓ INSTANTLY ABSORBED, with the Api signature "Woods of Arcadia" Scent

# ANTIOXIDANT CONDITIONER

PREVENTS DAMAGE from external aggressors, like pollution, sun UV, styling
 NOURISHES THE SCALP and encourage hair to grow at its optimal rate
 SOOTHES sensitive, dry, flaking scalp
 LOCKS MOISTURE both in hair and scalp, without leaving the hair greasy
 STRENGTHENS HAIR to prevent it from splitting and breaking.

## ANTIOXIDANT SHOWER GEL

 ✓ PROTECTS SKIN FROM PREMATURE AGING while purifying and gently cleansing
 ✓ CREATES A PHYSICAL BLOCK between external stressors and skin, keeping it healthy & toned
 ✓ BALANCES SKIN'S NATURAL pH & MOISTURE levels, without stripping away its natural oils