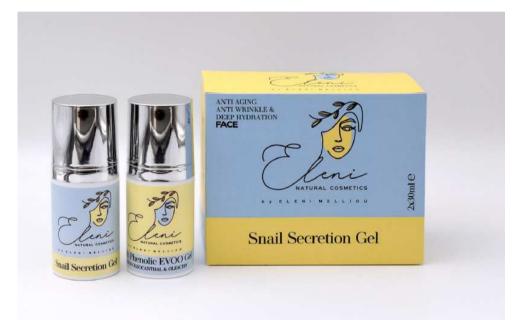

## Mavrikos Export Trade BORN2EXPORT





























































& BeeWell













































life secrets

ANOONEPO

TEAT TOY BOYNOY

















## **100% NATURAL LUXURY COSMETICS**

veraetik









100% NATURAL LUXURY COSMETICS

























## Amphoreuç































ΜΑΣΚΑ ΓΙΑ ΛΙΠΑΡΟΤΗΤΑ κίτρινη άργιλος, βλέννα σαλιγκαριού & λάιμ

FACIAL MASQUE yellow clay, snail mucus and lime

YELLLOW CLAY SNAIL MUCUS LIME





















EST. SODIS 1875



est. SODIS 1875

















# ANTIOXIDANT SHAMPOO

✓ PURIFIES GENTLY scalp and hair while balancing sebum levels

 ✓ RESTORES THE INTEGRITY OF HAIR FOLLICLES and helps prevent future damage
 ✓ MOISTURIZES & RESTORES NUTRIENTS to the hair and scalp, leaving the hair soft & shiny
 ✓ REDUCES DAMAGE