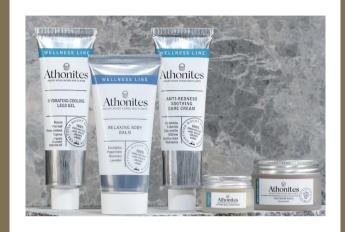

## ULTRA HYDRASTIC

Designed to **moisturize, nourish and protect the skin**. It is absorbed swiftly, while protecting the skin's barrier function.

- $\checkmark$  Seals in moisture by acting as a protective,
- yet breathable, layer on your skin
- $\checkmark$  Nourishes and repairs dry and extra-dry skin
- $\checkmark$  With lipid-restoring natural waxes, compatible to the skin

✓ Honey-like texture, natural coconut scent

MULTIPURPOSE: Moisture blast for dry areas / Makeup primer / Day mask / Restoring night mask / Waxing & laser after care / After-shave / Smoothing balm for the beard

## AGE RESCUE

### Clinically proven high antioxidant & anti-aging activity

designed to prevent, correct, and protect the skin. It reduces oxidative stress and helps the skin restore its elasticity.

### ✓ Decreases wrinkle volume up to 26%

✓ Skin's surface is up to 26% smoother

- ✓ Rich in Vitamins A & E, it reduces oxidative stress
- ✓ Honey-like texture, not pore-clogging, natural peony scent

MULTIPURPOSE: Anti-aging day cream / Nourishing lip balm / Makeup primer / Hair remedy / Day mask / Restoring night mask.

#### ANTIOXIDANT DRY OIL FACE - BODY - HAIR

The driest oil of all; Instantly absorbed. Packed with **7 highly efficacious oils**, leaves the skin satin-soft, ready to wear your clothes on.

SLOWS DOWN AGING, leaving the skin and hair with a healthy glow
 REGENERATES SKIN AND HAIR, preventing future damage from external aggressors
 REPLENISHES LIPIDS essential for skin and scalp, balancing skin's natural barrier
 PROVIDES ESSENTIAL NUTRIENTS, penetrating deeply to the skin for max nourishment
 RETAINS MOISTURE IN THE SKIN AND HAIR, keeping them hydrated and toned
 INSTANTLY ABSORBED, with the Api signature "Woods of Arcadia" Scent

## ULTRA NURTURING

Proven anti-inflammatory, anti-bacterial and antifungal properties for your whole body, face, lips, feet & hands.

- ✓ Defends and relieves dry, stressed, and irritated skin
- ✓ Promotes a speedy and healthy healing process
- ✓ Calms down skin and boosts the skin's immune response
- ✓ Honey-like texture, natural citrus garden scent

MULTIPURPOSE: Day cream / Nourishing lip balm / Moisture blast for dry areas / Day mask / After sun treatment / After-shave, wax, laser remedy / Wound healing / Bites / Itches / Foot balm / Stretch marks