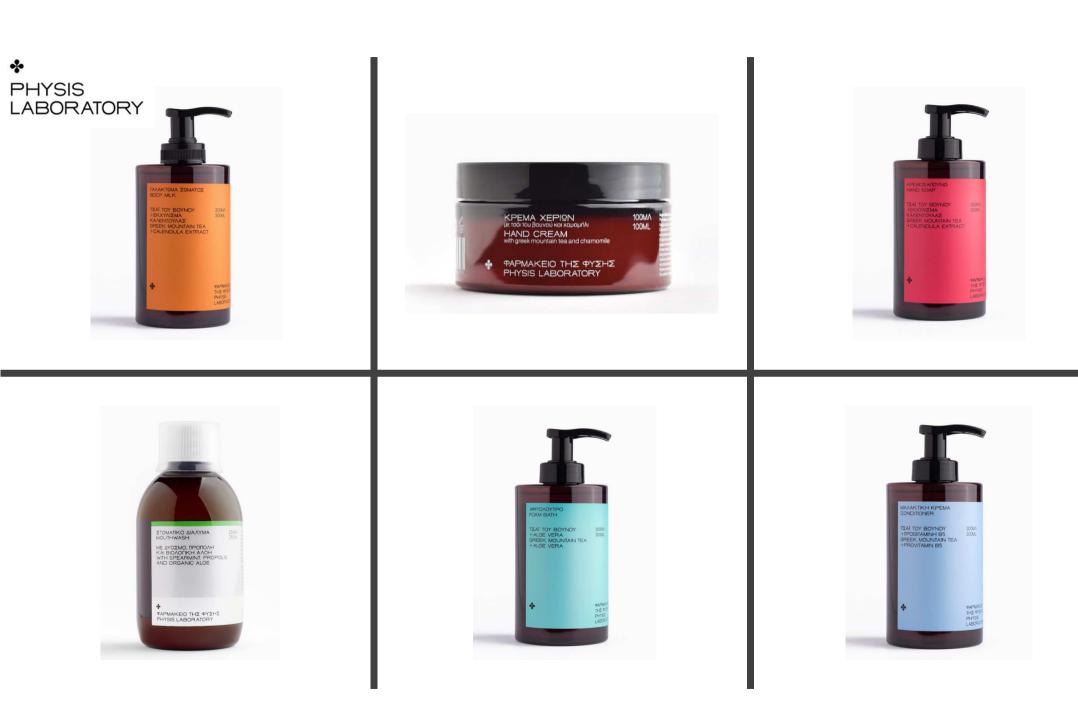

kin for max nourishment
 RETAINS MOISTURE IN THE SKIN AND HAIR, keeping them hydrated and toned
 INSTANTLY ABSORBED, with the Api signature "Woods of Arcadia" Scent



## ULTRA NURTURING

Proven anti-inflammatory, anti-bacterial and antifungal properties for your whole body, face, lips, feet & hands.

- ✓ Defends and relieves dry, stressed, and irritated skin
- ✓ Promotes a speedy and healthy healing process
- ✓ Calms down skin and boosts the skin's immune response
- ✓ Honey-like texture, natural citrus garden scent

MULTIPURPOSE: Day cream / Nourishing lip balm / Moisture blast for dry areas / Day mask / After sun treatment / After-shave, wax, laser remedy / Wound healing / Bites / Itches / Foot balm / Stretch marks

# so°aperb













# so°aperb























\*



























 ΣΑΠΟΥΝΙ ΜΕ ΕΚΚΡΙΜΑ ΣΑΛΙΓΚΑΡΙΟΥ,
 80g

 ΓΑΛΙΟΛΑΔΟ, ΑΓΡΙΑ ΛΕΒΑΝΤΑ,
 ΠΠΟΦΑΕΣ, ΡΙΓΑΝΗ & ΠΡΟΠΟΛΗ

 soap with snail extract, olive oil, wild lavender,
 sea buckthorn, oregano & propolis

 LA COQUILLE DE LA VIE

ΣΑΠΟΥΝΙ ΜΕ ΕΚΚΡΙΜΑ ΣΑΛΙΓΚΑΡΙΟΥ, **8** ΕΛΑΙΟΛΑΔΟ, ΑΓΡΙΑ ΛΕΒΑΝΤΑ, ΔΕΝΔΡΟΛΙΒΑΝΟ & ΠΑΠΑΡΟΥΝΟΣΠΟΡΟ soap with snail extract, olive oil, wild lavender, rosemary & poppy seeds







ΣΑΠΟΥΝΙ ΜΕ ΕΚΚΡΙΜΑ ΣΑΛΙΓΚΑΡΙΟΥ, ΕΛΑΙΟΛΑΔΟ, ΑΓΡΙΑ ΛΕΒΑΝΤΑ, ΘΕΙΟ & XAMOMHAI soap with snail extract, olive oil, wild lavender, sulfur & chamomile







## OUR VILLAGE'S LOCAL HERBS SELECTION ....



## This selection includes our

- Simplicity (scent free, just olive oil)
- Nourishing Moments (thyme & honey)
- Exfoliating Touch (olive kernel & rosemary).

## OUR VILLAGE'S LOCAL FRUIT AND FLOWER SELECT