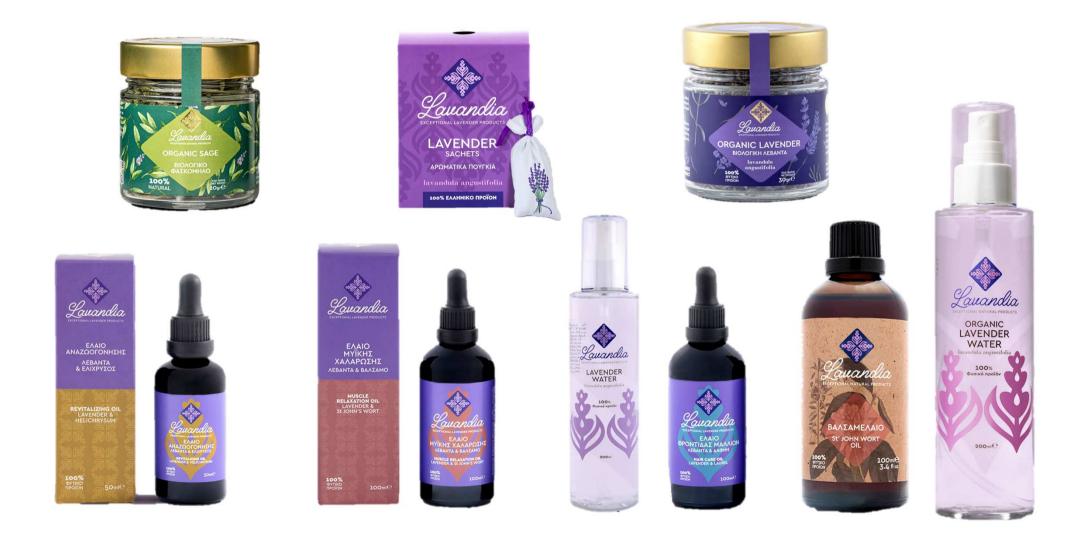

## Mavrikos Export Trade BORN2EXPORT





























































& BeeWell













































life secrets

ANOONEPO

TEAT TOY BOYNOY

















## **100% NATURAL LUXURY COSMETICS**

veraetik









100% NATURAL LUXURY COSMETICS

























## Amphoreuç































ΜΑΣΚΑ ΓΙΑ ΛΙΠΑΡΟΤΗΤΑ κίτρινη άργιλος, βλέννα σαλιγκαριού & λάιμ

FACIAL MASQUE yellow clay, snail mucus and lime

YELLLOW CLAY SNAIL MUCUS LIME





















EST. SODIS 1875



est. SODIS 1875

















# ANTIOXIDANT SHAMPOO

✓ PURIFIES GENTLY scalp and hair while balancing sebum levels

 ✓ RESTORES THE INTEGRITY OF HAIR FOLLICLES and helps prevent future damage
 ✓ MOISTURIZES & RESTORES NUTRIENTS to the hair and scalp, leaving the hair soft & shiny
 ✓ REDUCES DAMA