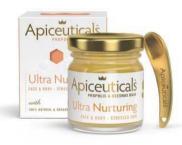

## ULTRA NURTURING

Proven anti-inflammatory, anti-bacterial and antifungal properties for your whole body, face, lips, feet & hands.

- ✓ Defends and relieves dry, stressed, and irritated skin
- ✓ Promotes a speedy and healthy healing process
- ✓ Calms down skin and boosts the skin's immune response
- ✓ Honey-like texture, natural citrus garden scent

MULTIPURPOSE: Day cream / Nourishing lip balm / Moisture blast for dry areas / Day mask / After sun treatment / After-shave, wax, laser remedy / Wound healing / Bites / Itches / Foot balm / Stretch marks