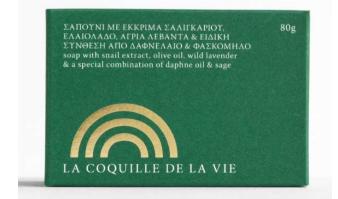

# so°aperb

\*

 ΣΑΠΟΥΝΙ ΜΕ ΕΚΚΡΙΜΑ ΣΑΛΙΓΚΑΡΙΟΥ,
 80g

 ΓΑΛΙΟΛΑΔΟ, ΑΓΡΙΑ ΛΕΒΑΝΤΑ,
 ΠΠΟΦΑΕΣ, ΡΙΓΑΝΗ & ΠΡΟΠΟΛΗ

 soap with snail extract, olive oil, wild lavender,
 sea buckthorn, oregano & propolis

 LA COQUILLE DE LA VIE

ΣΑΠΟΥΝΙ ΜΕ ΕΚΚΡΙΜΑ ΣΑΛΙΓΚΑΡΙΟΥ, **8** ΕΛΑΙΟΛΑΔΟ, ΑΓΡΙΑ ΛΕΒΑΝΤΑ, ΔΕΝΔΡΟΛΙΒΑΝΟ & ΠΑΠΑΡΟΥΝΟΣΠΟΡΟ soap with snail extract, olive oil, wild lavender, rosemary & poppy seeds

ΣΑΠΟΥΝΙ ΜΕ ΕΚΚΡΙΜΑ ΣΑΛΙΓΚΑΡΙΟΥ, ΕΛΑΙΟΛΑΔΟ, ΑΓΡΙΑ ΛΕΒΑΝΤΑ, ΘΕΙΟ & XAMOMHAI soap with snail extract, olive oil, wild lavender, sulfur & chamomile