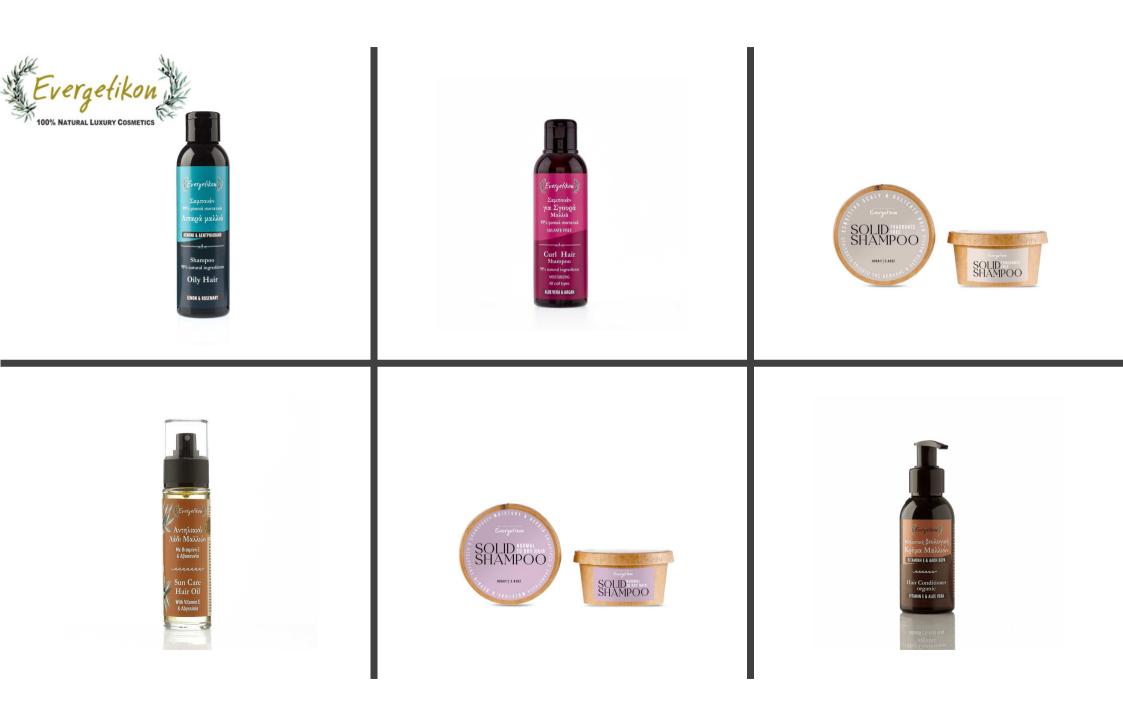

## Mavrikos Export Trade BORN2EXPORT





























































& BeeWell













































life secrets

ANOONEPO

TEAT TOY BOYNOY

















## **100% NATURAL LUXURY COSMETICS**

veraetik









100% NATURAL LUXURY COSMETICS

























## Amphoreuç































ΜΑΣΚΑ ΓΙΑ ΛΙΠΑΡΟΤΗΤΑ κίτρινη άργιλος, βλέννα σαλιγκαριού & λάιμ

FACIAL MASQUE yellow clay, snail mucus and lime

YELLLOW CLAY SNAIL MUCUS LIME





















EST. SODIS 1875



est. SODIS 1875

















# ANTIOXIDANT SHAMPOO

✓ PURIFIES GENTLY scalp and hair while balancing sebum levels

 ✓ RESTORES THE INTEGRITY OF HAIR FOLLICLES and helps prevent future damage
 ✓ MOISTURIZES & RESTORES NUTRIENTS to the hair and scalp, leaving the hair soft & shiny
 ✓ REDUCES DAMAGE to the hair follicle and increase

the strength of the root





✓ IMPROVES SKIN'S ABILITY to absorb moisture and essential nutrients

✓ PREVENTS WATER LOSS and locks in moisture, keeping skin soft & silky smooth

✓ CREATES A PHYSICAL BLOCK between outdo