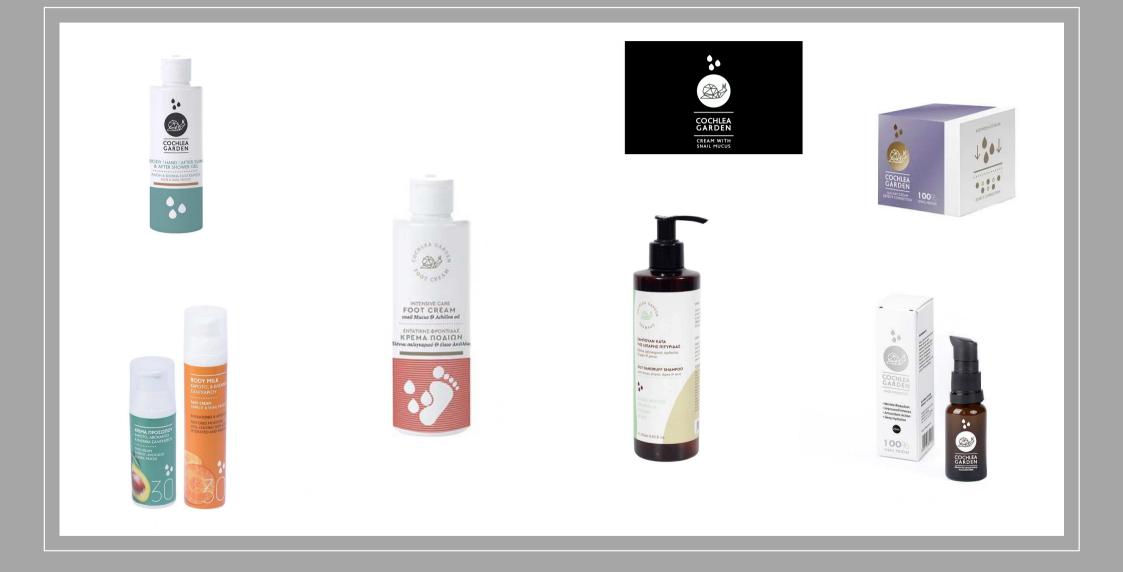

## Amphoreuç

ΜΑΣΚΑ ΓΙΑ ΛΙΠΑΡΟΤΗΤΑ κίτρινη άργιλος, βλέννα σαλιγκαριού & λάιμ

FACIAL MASQUE yellow clay, snail mucus and lime

YELLLOW CLAY SNAIL MUCUS LIME

EST. SODIS 1875

est. SODIS 1875