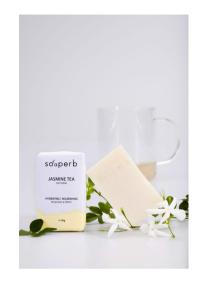

DES ESSENTIAL NUTRIENTS, penetrating deeply to the skin for max nourishment
 RETAINS MOISTURE IN THE SKIN AND HAIR, keeping them hydrated and toned
 INSTANTLY ABSORBED, with the Api signature "Woods of Arcadia" Scent



## ULTRA NURTURING

Proven anti-inflammatory, anti-bacterial and antifungal properties for your whole body, face, lips, feet & hands.

- ✓ Defends and relieves dry, stressed, and irritated skin
- ✓ Promotes a speedy and healthy healing process
- ✓ Calms down skin and boosts the skin's immune response
- ✓ Honey-like texture, natural citrus garden scent

MULTIPURPOSE: Day cream / Nourishing lip balm / Moisture blast for dry areas / Day mask / After sun treatment / After-shave, wax, laser remedy / Wound healing / Bites / Itches / Foot balm / Stretch marks

# so°aperb













# so°aperb























\*



























 ΣΑΠΟΥΝΙ ΜΕ ΕΚΚΡΙΜΑ ΣΑΛΙΓΚΑΡΙΟΥ,
 80g

 ΓΑΛΙΟΛΑΔΟ, ΑΓΡΙΑ ΛΕΒΑΝΤΑ,
 ΠΠΟΦΑΕΣ, ΡΙΓΑΝΗ & ΠΡΟΠΟΛΗ

 soap with snail extract, olive oil, wild lavender,
 sea buckthorn, oregano & propolis

 LA COQUILLE DE LA VIE

ΣΑΠΟΥΝΙ ΜΕ ΕΚΚΡΙΜΑ ΣΑΛΙΓΚΑΡΙΟΥ, **8** ΕΛΑΙΟΛΑΔΟ, ΑΓΡΙΑ ΛΕΒΑΝΤΑ, ΔΕΝΔΡΟΛΙΒΑΝΟ & ΠΑΠΑΡΟΥΝΟΣΠΟΡΟ soap with snail extract, olive oil, wild lavender, rosemary & poppy seeds







ΣΑΠΟΥΝΙ ΜΕ ΕΚΚΡΙΜΑ ΣΑΛΙΓΚΑΡΙΟΥ, ΕΛΑΙΟΛΑΔΟ, ΑΓΡΙΑ ΛΕΒΑΝΤΑ, ΘΕΙΟ & XAMOMHAI soap with snail extract, olive oil, wild lavender, sulfur & chamomile







## OUR VILLAGE'S LOCAL HERBS SELECTION ....



## This selection includes our

- Simplicity (scent free, just olive oil)
- Nourishing Moments (thyme & honey)
- Exfoliating Touch (olive kernel & rosema