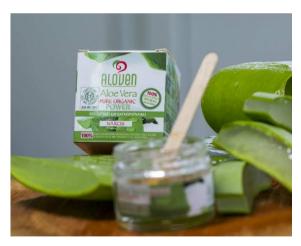

## Amphoreuç

ΜΑΣΚΑ ΓΙΑ ΛΙΠΑΡΟΤΗΤΑ κίτρινη άργιλος, βλέννα σαλιγκαριού & λάιμ

FACIAL MASQUE yellow clay, snail mucus and lime

YELLLOW CLAY SNAIL MUCUS LIME

EST. SODIS 1875

est. SODIS 1875