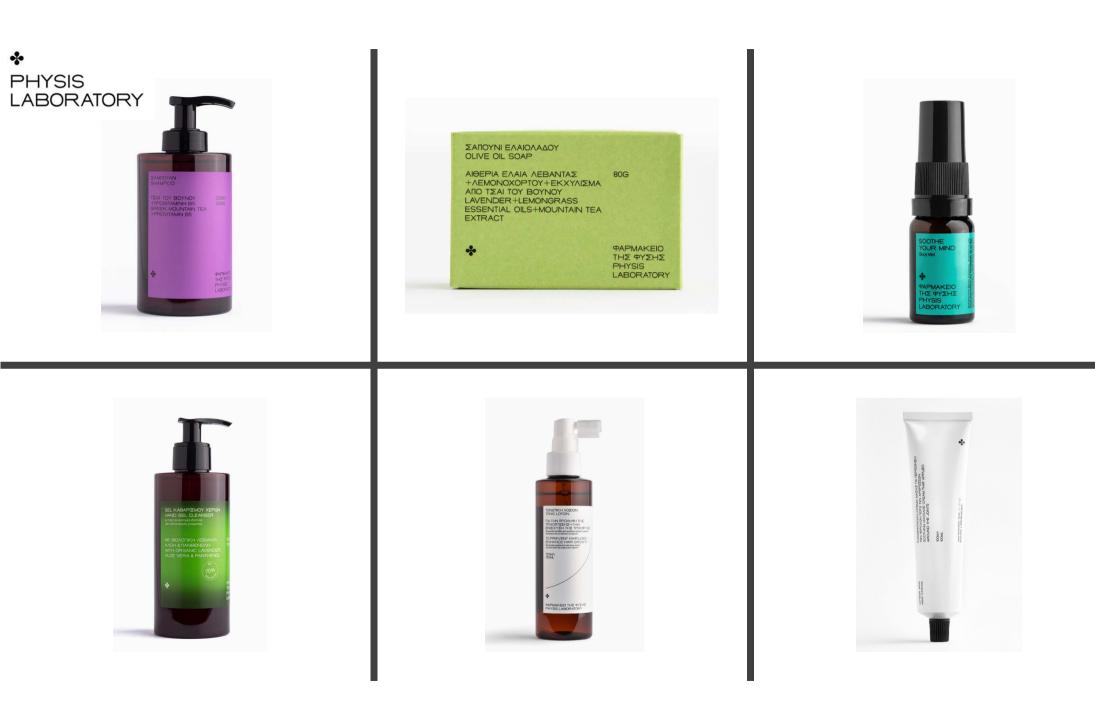

# ANTIOXIDANT SHAMPOO

✓ PURIFIES GENTLY scalp and hair while balancing sebum levels

 ✓ RESTORES THE INTEGRITY OF HAIR FOLLICLES and helps prevent future damage
 ✓ MOISTURIZES & RESTORES NUTRIENTS to the hair and scalp, leaving the hair soft & shiny
 ✓ REDUCES DAMAGE to the hair follicle and increase

the strength of the root

✓ IMPROVES SKIN'S ABILITY to absorb moisture and essential nutrients

✓ PREVENTS WATER LOSS and locks in moisture, keeping skin soft & silky smooth

✓ CREATES A PHYSICAL BLOCK between outdoor stressors and skin

✓ SLOWS DOWN SKIN AGING, keeping skin healthy and toned

✓ BALANCES skin's natural pH levels

✓ INSTANTLY ABSORBED, with the Api signature "Woods of Arcadia" Scent

# ANTIOXIDANT CONDITIONER

PREVENTS DAMAGE from external aggressors, like pollution, sun UV, styling
 NOURISHES THE SCALP and encourage hair to grow at its optimal rate
 SOOTHES sensitive, dry, flaking scalp
 LOCKS MOISTURE both in hair and scalp, without leaving the hair greasy
 STRENGTHENS HAIR to prevent it from splitting and breaking.

## ANTIOXIDANT SHOWER GEL

 ✓ PROTECTS SKIN FROM PREMATURE AGING while purifying and gently cleansing
 ✓ CREATES A PHYSICAL BLOCK between external stressors and skin, keeping it healthy & toned
 ✓ BALANCES SKIN'S NATURAL pH & MOISTURE levels, without stripping away its natural oils