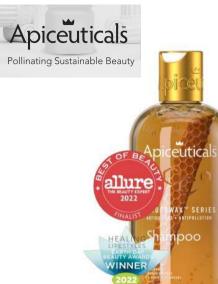

# ANTIOXIDANT SHAMPOO

✓ PURIFIES GENTLY scalp and hair while balancing sebum levels

 ✓ RESTORES THE INTEGRITY OF HAIR FOLLICLES and helps prevent future damage
 ✓ MOISTURIZES & RESTORES NUTRIENTS to the hair and scalp, leaving the hair soft & shiny
 ✓ REDUCES DAMAGE to the hair follicle and increase

the strength of the root

✓ IMPROVES SKIN'S ABILITY to absorb moisture and essential nutrients

✓ PREVENTS WATER LOSS and locks in moisture, keeping skin soft & silky smooth

✓ CREATES A PHYSICAL BLOCK between outdoor stressors and skin