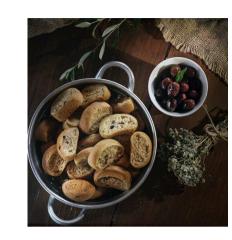

Artisanal baked savory breadsticks Black seeds

Artisanal baked savory breadsticks Greek herbs & tomato

Artisanal baked savory breadsticks Hummus

Almyrà with Feta, fennel seeds & turmeric

Almyrà with Feta, spinach & pumpkin seeds