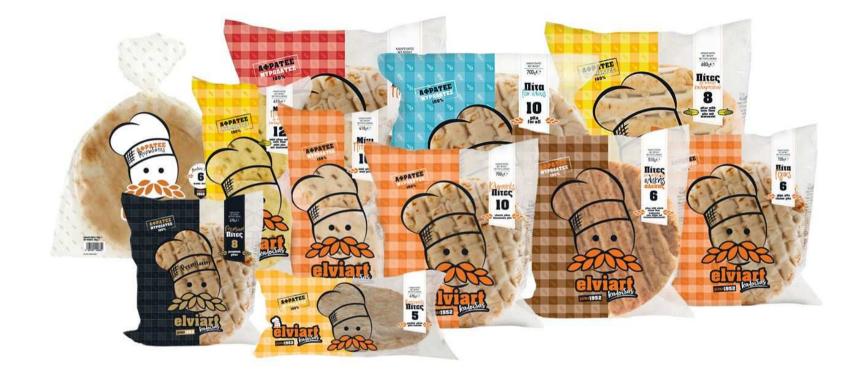

Almyrà with Feta,

olives & coriander seeds

Almyrà with Feta, paprika & chili pepper

Naan Bread with Coriander & Garlic

Greek Corn Pita 17cm

Naan Bread Classic

Naan Bread with Thyme & Oregano

Naan Bread with Curry

Square Pita 11x11cm

Square Pita 14x14cm

Square Pita 17x17cm

Greek Pita 22cm

Greek Pita 24cm

Greek Pita 26cm

Greek Wholegrain Pita

Greek Pita with Thyme & Oregano 17cm

Greek Pita with Curry 17cm

Pocket Pita Bread Spinach

Pocket Pita Bread Carob

Greek Mini Pita Retail

Pocket Pita Bread Rich In Protein

Peinirli Bread Boat Shaped

Greek Pita Classic Retail

Greek Corn Pita Retail

Pocket Pita Oval Retail 19x11cm

Greek Pita with Curry Flavored 17cm

Greek Pita with Thyme & Oregano Flavored 17cm

Greek Pita Wholegrain K<sup>a</sup>

Greek Pita Mini K<sup>a</sup>

Pocket Pita Round Ka

Pocket Wholegrain Pita K<sup>a</sup>