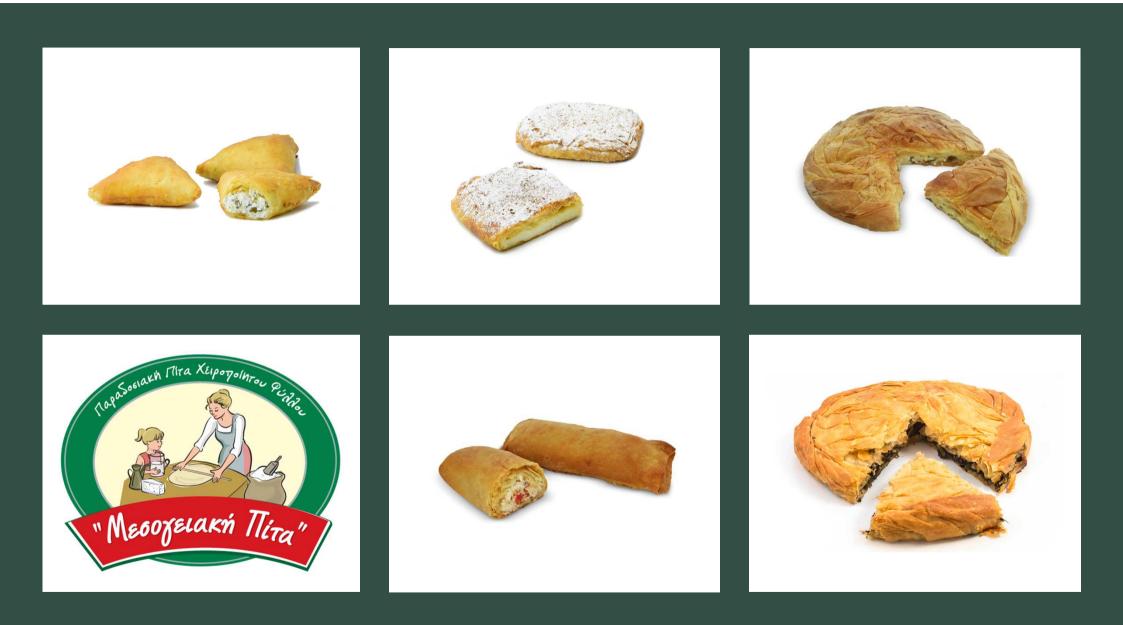

### ΚΑΛΙΤΣΟΥΝΙΑ-ΑΝΕΒΑΤΑ

ΒΑΡΟΣ ΤΕΜΑΧΙΟΥ - 55

• ΑΠΟΨΥΞΗ / ΣΤΟΦΑΡΙΣΜΑ

ΑΠΟΨΥΞΗ 1h' • ΨΗΣΙΜΟ ΣΕ " C- 100 " C • ΧΡΟΝΟΣ ΨΗΣΙΜΑΤΟΣ - 3

ΔΙΑΣΤΑΣΗ - 8 cm

ΑΝΕΒΑΤΟ ΚΛΑΣΙΚΟ

ΒΑΡΟΣ ΤΕΜΑΧΙΟΥ - 60

• ΑΠΟΨΥΞΗ / ΣΤΟΦΑΡΙΣΜΑ -

ΨΗΣΙΜΟ ΣΕ ° C- 100 ° C

ΧΡΟΝΟΣ ΨΗΣΙΜΑΤΟΣ - 3

ΔΙΑΣΤΑΣΗ - 7 cm

ANOWYEH 1h'

SKU: 23-024

ΛΥΧΝΑΡΑΚΙ

ΣΟΚΟΛΑΤΑΣ

SKU: 23-026

 ΒΑΡΟΣ ΤΕΜΑΧΙΟΥ - 55 ΔΙΑΣΤΑΣΗ - 8 cm
 ΑΠΟΨΥΞΗ / ΣΤΟΦΑΡΙΣΜΑ

ΑΠΟΨΥΞΗ 7 ΣΤΟΦΑΡΙΣΙΝΑ -ΑΠΟΨΥΞΗ 1h'
 ΨΗΣΙΜΟ ΣΕ ° C- 100 ° C
 ΧΡΟΝΟΣ ΨΗΣΙΜΑΤΟΣ - 3

ΧΟΡΤΟΚΑΛΙΤΣΟΥΝΟ

BAPOΣ TEMAXIOY - 60

ΔΙΑΣΤΑΣΗ - 6 cm
 ΑΠΟΨΥΞΗ / ΣΤΟΦΑΡΙΣΜΑ

ΧΡΟΝΟΣ ΨΗΣΙΜΑΤΟΣ - 20

ADOWYEH 30' ΨΗΣΙΜΟ ΣΕ ° C- 160 ° C

SKU: 23-023

ANEBATO MINI

ΛΥΧΝΑΡΑΚΙ ΚΛΑΣΙΚΟ SKU: 23-019

ΣΤΡΟΓΓΥΛΟ SKU: 23-032

- ΒΑΡΟΣ ΤΕΜΑΧΙΟΥ 40 ΔΙΑΣΤΑΣΗ - 3 cm • ΑΠΟΨΥΞΗ / ΣΤΟΦΑΡΙΣΜΑ
  - ΑΠΟΨΥΞΗ 1h\* ΨΗΣΙΜΟ ΣΕ ° C- 100 ° C ΧΡΟΝΟΣ ΨΗΣΙΜΑΤΟΣ 3

#### ΣΦΑΚΙΑΝΕΣ-ΒΟΣΚΟΠΙΤΕΣ

0 ΜΙΝΙ ΣΦΑΚΙΑΝΗ ΠΙΤΑ TYPI SKU: 29-014

SKU: 29-015 BAPOI ΤΕΜΑΧΟΥ - 185
 ΔΙΑΙΤΑΙΗ - 18 cm
 ΑΠΟΨΥΞΗ / ΣΤΟΦΑΡΙΣΜΑ -ΑΠΟΨΥΞΗ / ΣΤΟΦΑΡΙΣΜΑ -ΑΠΟΨΥΞΗ 1h'
 ΨΗΣΙΜΟ ΣΕ ° C- 100 ° C
 ΧΡΟΝΟΣ ΨΗΣΙΜΑΤΟΣ - 3

ΒΟΣΚΟΠΙΤΑ ΚΡΗΤΙΚΗ

SKU: 29-007

ΣΦΑΚΙΑΝΗ ΠΙΤΑ

ХАРОУПІ-ТУРІ

ΒΑΡΟΣ ΤΕΜΑΧΙΟΥ - 50
 ΔΙΑΣΤΑΣΗ - 9 cm
 ΑΠΟΨΥΞΗ / ΣΤΟΘΑΡΙΣΜΑ -ΟΧΙ
 ΨΗΣΙΝΟ ΣΕ \* C- 190 \* C
 ΧΡΟΝΟΣ ΨΗΣΙΜΑΤΟΣ - 5

633 ΒΟΣΚΟΠΙΤΑ ΜΕ ΚΙΜΑ SKU: 29-005

ΒΑΡΟΣ ΤΕΜΑΧΙΟΥ - 185
 ΔΙΑΣΤΑΣΗ - 18 cm
 ΑΠΟΨΥΞΗ / ΣΤΟΘΑΡΙΣΜΑ -ΑΠΟΨΥΞΗ ΙΑ'
 ΨΗΣΙΜΟ ΣΕ \* C- 100 \* C
 ΧΡΟΝΟΣ ΨΗΣΙΜΑΤΟΣ - 3 ΣΦΑΚΙΑΝΗ ΜΕ ΤΥΡΙ SKU: 29-004 ΒΑΡΟΣ ΤΕΜΑΧΙΟΥ - 185
 ΔΙΑΣΤΑΣΗ - 18 cm
 ΑΠΟΨΥΞΗ / ΣΤΟΦΑΡΙΣΜΑ -ΑΠΟΨΥΞΗ 1h'
 ΨΗΣΙΜΟ ΣΕ \* C- 100 \* C
 ΧΡΟΝΟΣ ΨΗΣΙΜΑΤΟΣ - 3

GIUC

ΒΟΣΚΟΠΙΤΑ ΦΑΛΑΦΕΛ

SKU: 29-012 ΒΑΡΟΣ ΤΕΜΑΧΙΟΥ - 185
 ΔΙΑΣΤΑΣΗ - 18 cm
 ΑΠΟΨΥΞΗ / ΣΤΟΦΑΡΙΣΜΑ -ΑΠΟΨΥΞΗ / ΣΤΟΦΑΡΙΣΜΑ -ΑΠΟΨΥΞΗ 1h'
 ΨΗΣΙΜΟ ΣΕ \* C- 100 \* C
 ΧΡΟΝΟΣ ΨΗΣΙΜΑΤΟΣ - 3

ΠΙΤΣΕΣ

ΠΙΤΣΑ ΜΑΡΓΑΡΙΤΑ ΠΡΟΣΤΟΦΑΡΙΣΜΕΝΗ 30X30 SKU: 12-035 BAPOZ TEMAXIOY - 850
 ΔΙΑΙΤΑΖΗ - 30 x 30 cm
 ΑΠΟΨΤΗ - 45
 ΨΗΣΙΜΟ ΣΕ ° C- 190 ° C
 ΧΡΟΝΟΣ ΨΗΣΙΜΑΤΟΣ - 17-18 ΠΙΤΣΑ ΜΑΡΓΑΡΙΤΑ ΠΡΟΣΤΟΦΑΡΙΣΜΕΝΗ 15X30