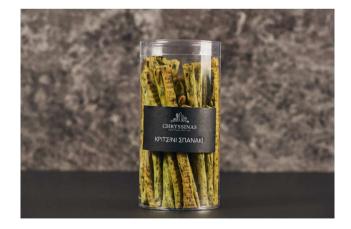

Artisanal baked savory breadsticks Black seeds

Artisanal baked savory breadsticks Greek herbs & tomato

Artisanal baked savory breadsticks Hummus

Almyrà with Feta, fennel seeds & turmeric

Almyrà with Feta, spinach & pumpkin seeds