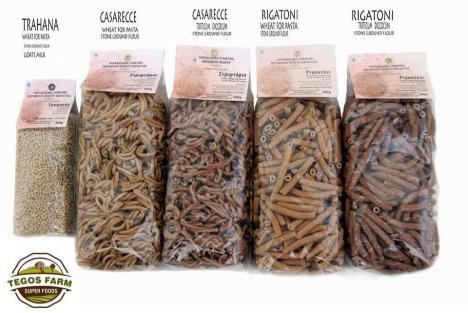

## EUROPEAN PASTA COMPANY

RADAPO BADOS / HET WEIGHT 230g / 8.1102

-

KAGAPO BAPOZ / NET WEIGHT. 230g / 8.110z

ΚΡΙΤΣΙΝΑΚΙΑ με χαφούπι

And population of the strength of the strength

9

ΑΔΟΠΑΞΙΜΑΔΑ