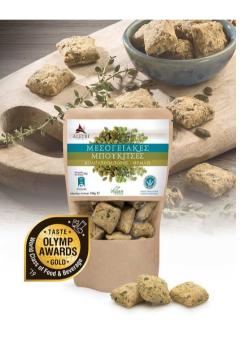

Artisanal baked savory breadsticks Black seeds

Artisanal baked savory breadsticks Greek herbs & tomato

Artisanal baked savory breadsticks Hummus

Almyrà with Feta, fennel seeds & turmeric

Almyrà with Feta, spinach & pumpkin seeds