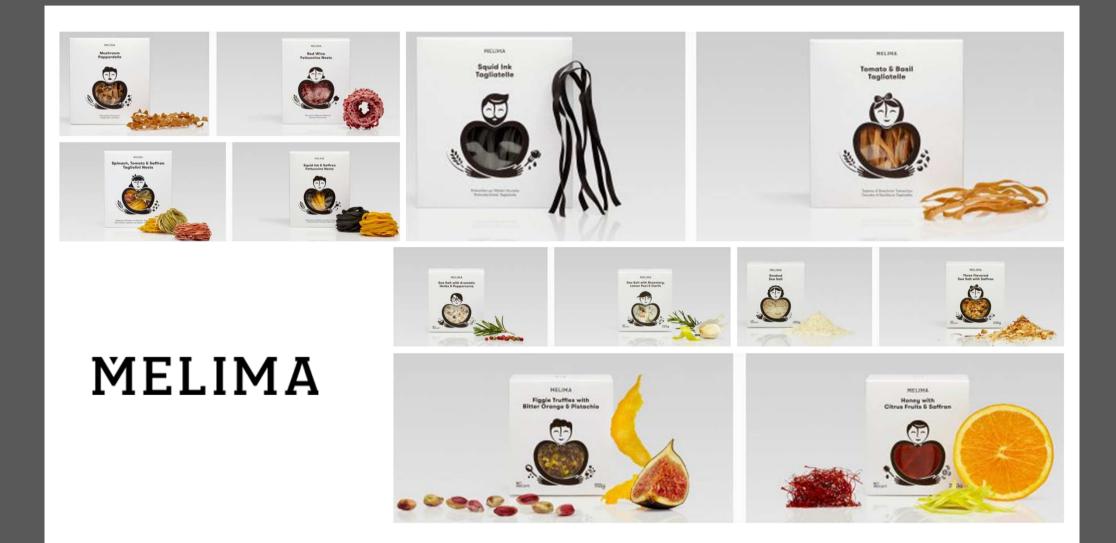

## Mavrikos Export Trade BORN2EXPORT





## GREEK DOUGHS & PASTRY















## EUROPEAN PASTA COMPANY











































RADAPO BADOS / HET WEIGHT 230g / 8.1102

-



KAGAPO BAPOZ / NET WEIGHT. 230g / 8.110z



ΚΡΙΤΣΙΝΑΚΙΑ με χαφούπι

And population of the strength of the strength





























9

ΑΔΟΠΑΞΙΜΑΔΑ

HE KAVEDA

350g e

"to Mánwa













































































































































 Парабоблака́ хегропоіпта артопоійµата -ОІКОГЕНЕІА ФАЛЕЛАКН АПО ТО 1988





200 γρ. επαγγελματική συσκευασία 5 κιλά' <sup>1</sup> π-λα μεταβάλοττα σύλογα το «μάστα προθητας





 
 180 γρ.
 ✔

 250 γρ.
 ✔

 επαγγελματική συσκευασία 5 κιλά
 ✔

 •
 •

 •
 •

 •
 •

 •
 •

 •
 •

 •
 •

 •
 •

 •
 •

 •
 •

 •
 •

 •
 •

 •
 •

 •
 •

 •
 •

 •
 •

 •
 •

 •
 •

 •
 •

 •
 •

 •
 •

 •
 •

 •
 •

 •
 •

 •
 •

 •
 •

 •
 •

 •
 •

 •
 •

 •
 •

 •
 •

 •
 •



















180 γρ. επαγγελματική συσκευασία 5 κιλά'

































3 μερίδες – Έτοιμο σε λίγα λεπτά 🐟 Serves 3 – Ready in a few minutes

















































































BRIOCHE BUN 30gr

K065