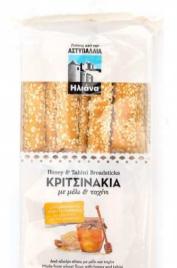

## EUROPEAN PASTA COMPANY

RADAPO BADOS / HET WEIGHT 230g / 8.1102

-

KAGAPO BAPOZ / NET WEIGHT. 230g / 8.110z

ΚΡΙΤΣΙΝΑΚΙΑ με χαφούπι

And population of the strength of the strength

9

ΑΔΟΠΑΞΙΜΑΔΑ