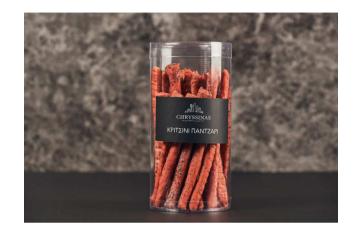

Wholegrain

Mini wholegrain bites that can travel anywhere with you!

with Sesame

If you are a traditional fan, here is the best snack for you!

with Corn

Our gold breadstick is now available in a new pack. One bite full of corn flavor!