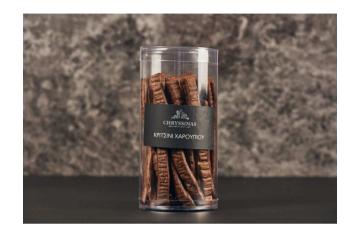

ΒΟΣΚΟΠΙΤΑ ΚΡΗΤΙΚΗ

SKU: 29-007

ΣΦΑΚΙΑΝΗ ΠΙΤΑ

ХАРОУПІ-ТУРІ

ΒΑΡΟΣ ΤΕΜΑΧΙΟΥ - 50
 ΔΙΑΣΤΑΣΗ - 9 cm
 ΑΠΟΨΥΞΗ / ΣΤΟΘΑΡΙΣΜΑ -ΟΧΙ
 ΨΗΣΙΝΟ ΣΕ \* C- 190 \* C
 ΧΡΟΝΟΣ ΨΗΣΙΜΑΤΟΣ - 5

633 ΒΟΣΚΟΠΙΤΑ ΜΕ ΚΙΜΑ SKU: 29-005

ΒΑΡΟΣ ΤΕΜΑΧΙΟΥ - 185
 ΔΙΑΣΤΑΣΗ - 18 cm
 ΑΠΟΨΥΞΗ / ΣΤΟΘΑΡΙΣΜΑ -ΑΠΟΨΥΞΗ ΙΑ'
 ΨΗΣΙΜΟ ΣΕ \* C- 100 \* C
 ΧΡΟΝΟΣ ΨΗΣΙΜΑΤΟΣ - 3 ΣΦΑΚΙΑΝΗ ΜΕ ΤΥΡΙ SKU: 29-004 ΒΑΡΟΣ ΤΕΜΑΧΙΟΥ - 185
 ΔΙΑΣΤΑΣΗ - 18 cm
 ΑΠΟΨΥΞΗ / ΣΤΟΦΑΡΙΣΜΑ -ΑΠΟΨΥΞΗ 1h'
 ΨΗΣΙΜΟ ΣΕ \* C- 100 \* C
 ΧΡΟΝΟΣ ΨΗΣΙΜΑΤΟΣ - 3