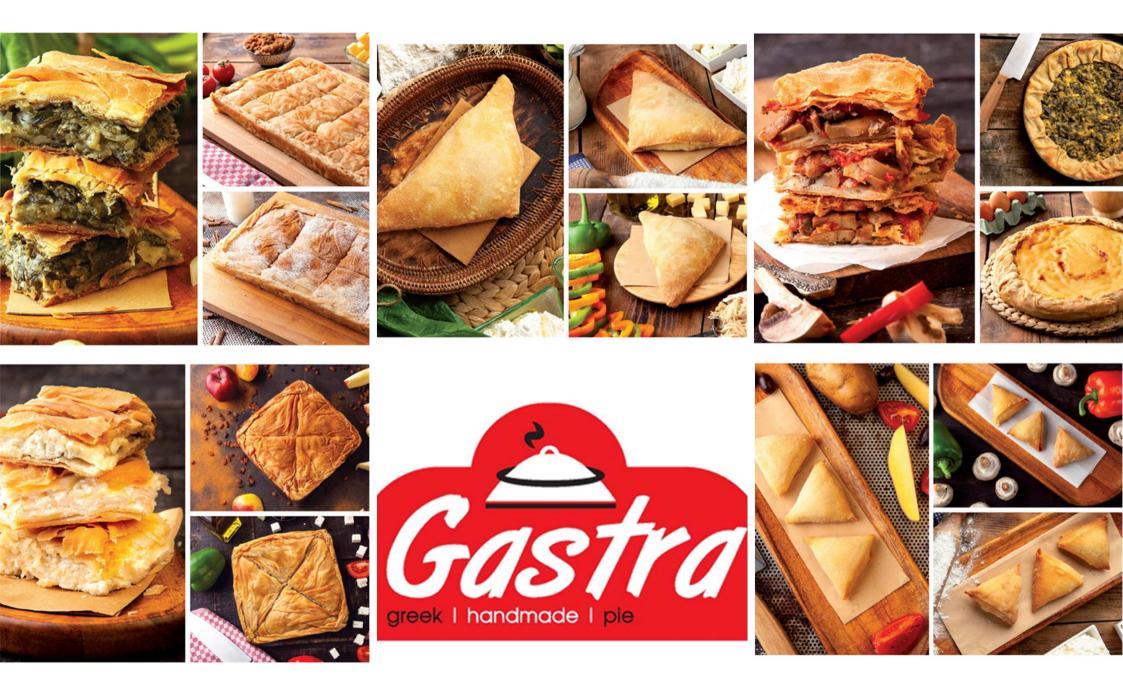

## Mavrikos Export Trade BORN2EXPORT





## GREEK DOUGHS & PASTRY















## EUROPEAN PASTA COMPANY











































RADAPO BADOS / HET WEIGHT 230g / 8.1102

-



KAGAPO BAPOZ / NET WEIGHT. 230g / 8.110z



ΚΡΙΤΣΙΝΑΚΙΑ με χαφούπι

And population of the strength of the strength





























9

ΑΔΟΠΑΞΙΜΑΔΑ

HE KAVEDA

350g e

"to Mánwa













































































































































 Парабоблака́ хегропоіпта артопоійµата -ОІКОГЕНЕІА ФАЛЕЛАКН АПО ТО 1988





200 γρ. επαγγελματική συσκευασία 5 κιλά' <sup>1</sup> π-λα μεταβάλοττα σύλογα το «μάστα προθητας





 
 180 γρ.
 ✔

 250 γρ.
 ✔

 επαγγελματική συσκευασία 5 κιλά
 ✔

 •
 •

 •
 •

 •
 •

 •
 •

 •
 •

 •
 •

 •
 •

 •
 •

 •
 •

 •
 •

 •
 •

 •
 •

 •
 •

 •
 •

 •
 •

 •
 •

 •
 •

 •
 •

 •
 •

 •
 •

 •
 •

 •
 •

 •
 •

 •
 •

 •
 •

 •
 •

 •
 •

 •
 •

 •
 •

 •
 •

 •
 •



















180 γρ. επαγγελματική συσκευασία 5 κιλά'

































3 μερίδες – Έτοιμο σε λίγα λεπτά 🐟 Serves 3 – Ready in a few minutes

















































































BRIOCHE BUN 30gr

K065



K106

BRIOCHE