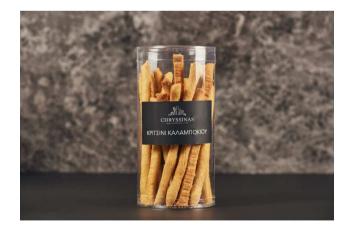

Wholegrain

Mini wholegrain bites that can travel anywhere with you!

with Sesame

If you are a traditional fan, here is the best snack for you!

with Corn

Our gold breadstick is now available in a new pack. One bite full of corn flavor!