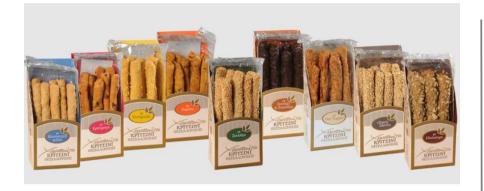

# κυ: 12-034 ΒΑΡΟΣ ΤΕΜΑΧΙΟΥ - 430 ΔΙΔΙΤΑΙΗ - 15 x 30 cm ΔΙΔΙΤΑΙΗ - 15 x 30 cm ΑΠΟΨΥΕΙΝ - 45 ΨΗΣΙΜΟ ΣΕ ° C- 190 ° C ΥΡΟΝΟΣ ΨΗΣΙΜΑΤΟΣ - 17-18 Χ

with Sesame 200gr

The all-time classic sesame taste, customized in the modern era.

Wholegrain 200gr

Here is a new pack, which contains all the nutritional value of the whole wheat elements.

Multigrain 190gr

A snack suitable for every age! The sunflower seeds are so in fashion and they cannot be absent from our new collection.

Wholegrain

Mini wholegrain bites that can travel anywhere with you!

with Sesame

If you are a traditional fan, here is the best snack for you!

with Corn

Our gold breadstick is now available in a new pack. One bite full of corn flavor!

Artisanal baked savory breadsticks Black seeds

Artisanal baked savory breadsticks Greek herbs & tomato

Artisanal baked savory breadsticks Hummus

Almyrà with Feta, fennel seeds & turmeric

Almyrà with Feta, spinach & pumpkin seeds