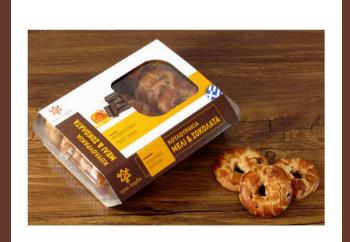

## Mavrikos Export Trade BORN2EXPORT





## GREEK DOUGHS & PASTRY















## EUROPEAN PASTA COMPANY











































RADAPO BADOS / HET WEIGHT 230g / 8.1102

-



KAGAPO BAPOZ / NET WEIGHT. 230g / 8.110z



ΚΡΙΤΣΙΝΑΚΙΑ με χαφούπι

And population of the strength of the strength





























9

ΑΔΟΠΑΞΙΜΑΔΑ

HE KAVEDA

350g e

"to Mánwa













































































































































 Парабоблака́ хегропоіпта артопоійµата -ОІКОГЕНЕІА ФАЛЕЛАКН АПО ТО 1988





200 γρ. επαγγελματική συσκευασία 5 κιλά' <sup>1</sup> π-λα μεταβάλοττα σύλογα το «μάστα προθητας





 
 180 γρ.
 ✔

 250 γρ.
 ✔

 επαγγελματική συσκευασία 5 κιλά
 ✔

 •
 •

 •
 •

 •
 •

 •
 •

 •
 •

 •
 •

 •
 •

 •
 •

 •
 •

 •
 •

 •
 •

 •
 •

 •
 •

 •
 •

 •
 •

 •
 •

 •
 •

 •
 •

 •
 •

 •
 •

 •
 •

 •
 •

 •
 •

 •
 •

 •