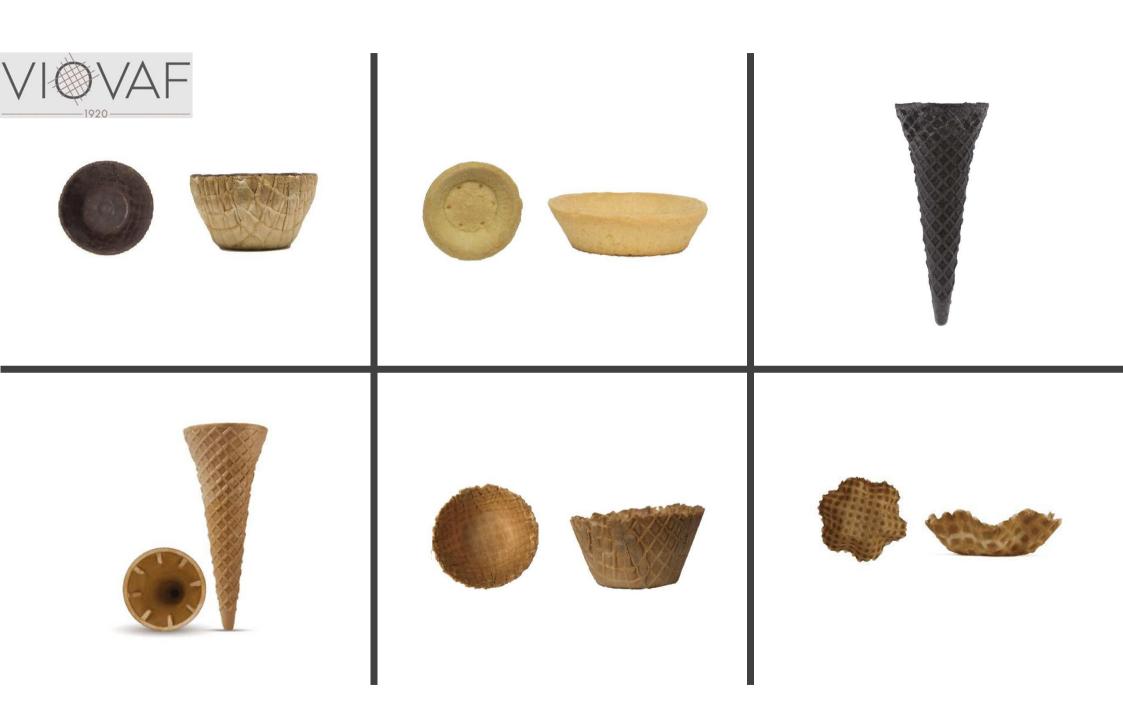

Парабоблака́ хегропоіпта артопоійµата -ОІКОГЕНЕІА ФАЛЕЛАКН АПО ТО 1988





200 γρ. επαγγελματική συσκευασία 5 κιλά' <sup>1</sup> π-λα μεταβάλοττα σύλογα το «μάστα προθητας





 
 180 γρ.
 ✔

 250 γρ.
 ✔

 επαγγελματική συσκευασία 5 κιλά
 ✔

 •
 •

 •
 •

 •
 •

 •
 •

 •
 •

 •
 •

 •
 •

 •
 •

 •
 •

 •
 •

 •
 •

 •
 •

 •
 •

 •
 •

 •
 •

 •
 •

 •
 •

 •
 •

 •
 •

 •
 •

 •
 •

 •
 •

 •
 •

 •
 •

 •
 •

 •
 •

 •
 •

 •
 •

 •
 •

 •
 •

 •
 •



















180 γρ. επαγγελματική συσκευασία 5 κιλά'

































3 μερίδες – Έτοιμο σε λίγα λεπτά 🐟 Serves 3 – Ready in a few minutes

















































































BRIOCHE BUN 30gr

K065



K106

BRIOCHE BUN 60gr

BRIOCHE BUN 130gr

BRIOCHE BUN 70gr

BRIOCHE BUN ΣΟΥΣΑΜΙ

K608







FOCACCINA

FOCACCIA MEZZA 20x30

K265

FOCACCIA GRANDE 60x40

K098



K563





K714

BRIOCHE BUN 90gr

PATATU (POTATO BUN)

BRIOCHE BUN BLACK EDITION K619

SOFT BUN BRIOCHE K570



LOBSTER LOAF





MICHELEN BRIOCHE



FRENCH TOAST (AKONO)



BAO BUN 40gr

BAO BUN HOT DOG MINI

BAO BUN BURGER

BAO BUN HOT DOG K627

26-870

BAO BUN BURGER MINI

K277

BAO BUN BLACK 40gr



FRENCH TOAST (ΦΕΤΕΣ)

K572



**ΒRIOCHE ΣΥΣΚΕΥΑΣΜΕΝΟ** (3 TMX)

K600





**FOCACCIAS-ΓΥΡΟΠΙΤΕΣ** 

FOCACCIA

SKU: 32-012





FOCACCIA

FOCACCIA ΠΕΤΡΟΜΥΛΟΥ ΤΥΡΙ-ΛΙΑΣΤΗ ΝΤΟΜΑΤΑ SKU: 32-013

ΒΑΡΟΣ ΤΕΜΑΧΙΟΥ - 360
 ΔΙΑΣΤΑΣΗ - 190 cm
 ΑΠΟΨΥΣΗ / ΣΤΟΦΑΡΙΣΜΑ -ΑΠΟΨΥΣΗ 2h'
 ΨΗΣΙΜΟ ΣΕ \* C - 100 \* C
 ΧΡ