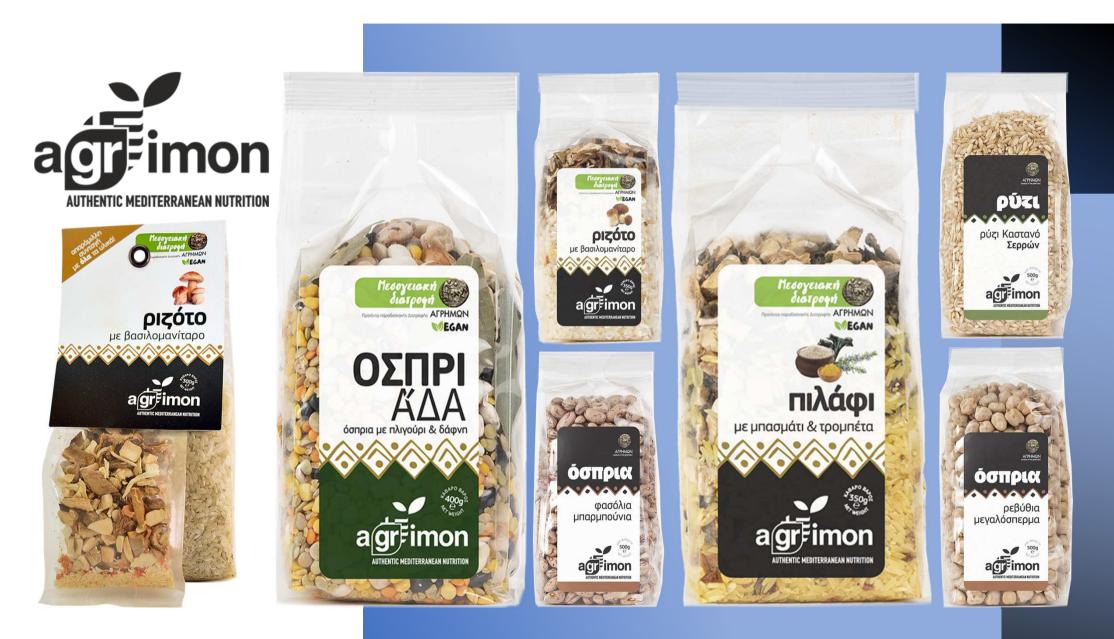

HE KAVEDA

350g e

"to Mánwa

 Парабоблака́ хегропоіпта артопоійµата -ОІКОГЕНЕІА ФАЛЕЛАКН АПО ТО 1988

200 γρ. επαγγελματική συσκευασία 5 κιλά' <sup>1</sup> π-λα μεταβάλοττα σύλογα το «μάστα προθητας

 
 180 γρ.
 ✔

 250 γρ.
 ✔

 επαγγελματική συσκευασία 5 κιλά
 ✔

 •
 •

 •
 •

 •
 •

 •
 •

 •
 •

 •
 •