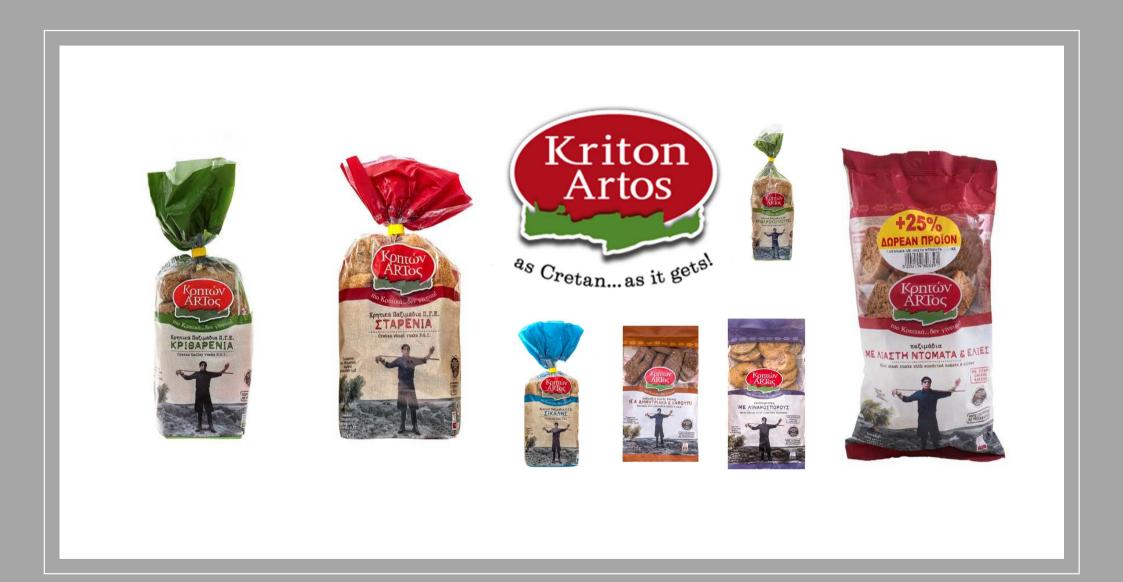

## Mavrikos Export Trade BORN2EXPORT





## GREEK DOUGHS & PASTRY















## EUROPEAN PASTA COMPANY











































RADAPO BADOS / HET WEIGHT 230g / 8.1102

-



KAGAPO BAPOZ / NET WEIGHT. 230g / 8.110z



ΚΡΙΤΣΙΝΑΚΙΑ με χαφούπι

And population of the strength of the strength





























9

ΑΔΟΠΑΞΙΜΑΔΑ

HE KAVEDA

350g e

"to Mánwa













































































































































 Парабоблака́ хегропоіпта артопоійµата -ОІКОГЕНЕІА ФАЛЕЛАКН АПО ТО 1988





200 γρ. επαγγελματική συσκευασία 5 κιλά' <sup>1</sup> π-λα μεταβάλοττα σύλογα το «μάστα προθητας





 
 180 γρ.
 ✔

 250 γρ.
 ✔

 επαγγελματική συσκευασία 5 κιλά
 ✔

 •
 •

 •
 •

 •
 •

 •
 •

 •
 •

 •
 •

 •
 •

 •
 •

 •
 •

 •
 •

 •
 •

 •
 •

 •
 •

 •
 •

 •
 •

 •
 •

 •
 •

 •
 •

 •
 •

 •
 •

 •
 •

 •
 •

 •
 •

 •
 •

 •
 •

 •
 •

 •
 •

 •
 •

 •
 •

 •
 •

 •
 •



















180 γρ. επαγγελματική συσκευασία 5 κιλά'

































3 μερίδες – Έτοιμο σε λίγα λεπτά 🐟 Serves 3 – Ready in a few minutes

















































































BRIOCHE BUN 30gr

K065



K106

BRIOCHE B