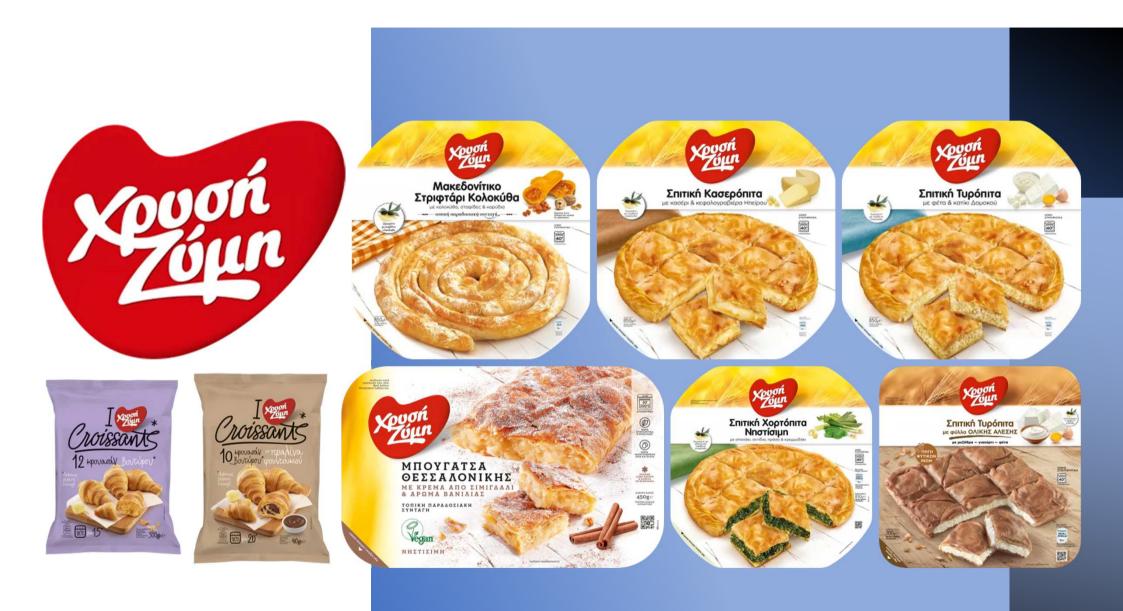

## Mavrikos Export Trade BORN2EXPORT





## GREEK DOUGHS & PASTRY















## EUROPEAN PASTA COMPANY











































RADAPO BADOS / HET WEIGHT 230g / 8.1102

-



KAGAPO BAPOZ / NET WEIGHT. 230g / 8.110z



ΚΡΙΤΣΙΝΑΚΙΑ με χαφούπι

And population of the strength of the strength





























9

ΑΔΟΠΑΞΙΜΑΔΑ

HE KAVEDA

350g e

"to Mánwa













































































































































 Парабоблака́ хегропоіпта артопоійµата -ОІКОГЕНЕІА ФАЛЕЛАКН АПО ТО 1988





200 γρ. επαγγελματική συσκευασία 5 κιλά' <sup>1</sup> π-λα μεταβάλοττα σύλογα το «μάστα προθητας





 
 180 γρ.
 ✔

 250 γρ.
 ✔

 επαγγελματική συσκευασία 5 κιλά
 ✔

 •
 •

 •
 •

 •
 •

 •
 •

 •
 •

 •
 •

 •
 •

 •
 •

 •
 •

 •
 •

 •
 •

 •
 •

 •
 •

 •
 •

 •
 •

 •
 •

 •
 •

 •
 •

 •
 •

 •
 •

 •
 •

 •
 •

 •
 •

 •
 •

 •
 •

 •
 •

 •
 •

 •
 •

 •
 •

 •
 •

 •
 •



















180 γρ. επαγγελματική συσκευασία 5 κιλά'

































3 μερίδες – Έτοιμο σε λίγα λεπτά 🐟 Serves 3 – Ready in a few minutes

















































































BRIOCHE BUN 30gr

K065



K106

BRIOCHE BUN