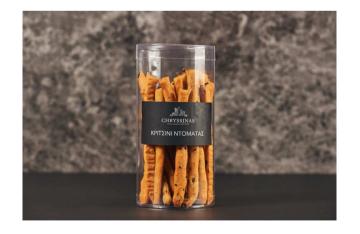

Artisanal baked savory breadsticks Black seeds

Artisanal baked savory breadsticks Greek herbs & tomato

Artisanal baked savory breadsticks Hummus

Almyrà with Feta, fennel seeds & turmeric

Almyrà with Feta, spinach & pumpkin seeds