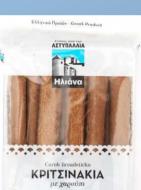

## EUROPEAN PASTA COMPANY

RADAPO BADOS / HET WEIGHT 230g / 8.1102

-

KAGAPO BAPOZ / NET WEIGHT. 230g / 8.110z

ΚΡΙΤΣΙΝΑΚΙΑ με χαφούπι

And population of the strength of the strength

9

ΑΔΟΠΑΞΙΜΑΔΑ