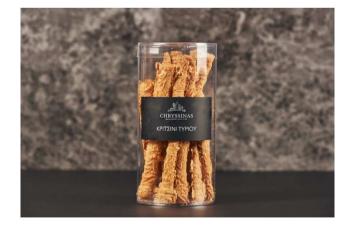

Artisanal baked savory breadsticks Black seeds

Artisanal baked savory breadsticks Greek herbs & tomato

Artisanal baked savory breadsticks Hummus

Almyrà with Feta, fennel seeds & turmeric

Almyrà with Feta, spinach & pumpkin seeds