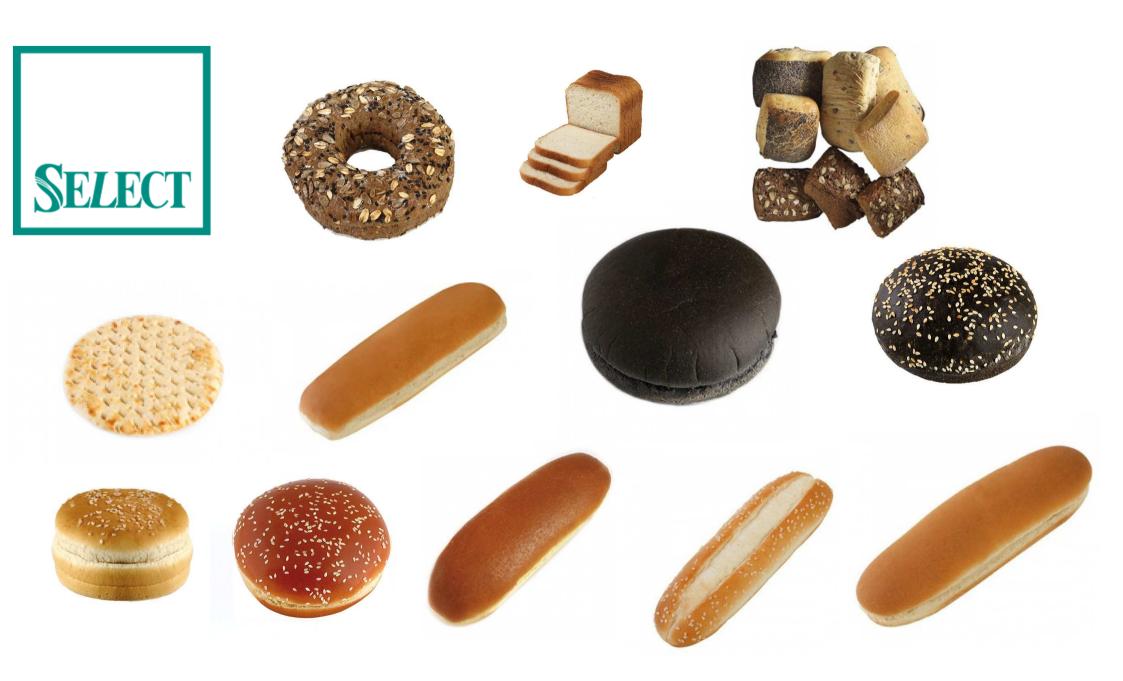

 •
 •

180 γρ. επαγγελματική συσκευασία 5 κιλά'

3 μερίδες – Έτοιμο σε λίγα λεπτά 🐟 Serves 3 – Ready in a few minutes

BRIOCHE BUN 30gr

K065

K106

BRIOCHE BUN 60gr

BRIOCHE BUN 130gr

BRIOCHE BUN 70gr

BRIOCHE BUN ΣΟΥΣΑΜΙ

K608

FOCACCINA

FOCACCIA MEZZA 20x30

K265

FOCACCIA GRANDE 60x40

K098

K563

K714

BRIOCHE BUN 90gr

PATATU (POTATO BUN)

BRIOCHE BUN BLACK EDITION K619

SOFT BUN BRIOCHE K570

LOBSTER LOAF

MICHELEN BRIOCHE

FRENCH TOAST (AKONO)

BAO BUN 40gr

BAO BUN HOT DOG MINI

BAO BUN BURGER

BAO BUN HOT DOG K627

26-870

BAO BUN BURGER MINI

K277

BAO BUN BLACK 40gr

FRENCH TOAST (ΦΕΤΕΣ)

K572

**ΒRIOCHE ΣΥΣΚΕΥΑΣΜΕΝΟ** (3 TMX)

K600

**FOCACCIAS-ΓΥΡΟΠΙΤΕΣ** 

FOCACCIA

SKU: 32-012