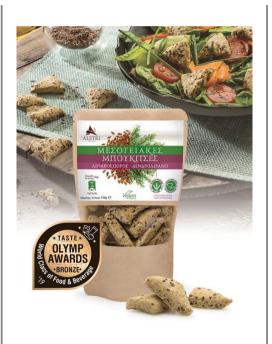

Artisanal baked savory breadsticks Black seeds

Artisanal baked savory breadsticks Greek herbs & tomato

Artisanal baked savory breadsticks Hummus

Almyrà with Feta, fennel seeds & turmeric

Almyrà with Feta, spinach & pumpkin seeds