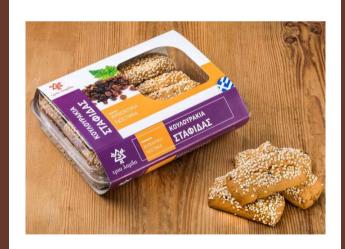

## Mavrikos Export Trade BORN2EXPORT





## GREEK DOUGHS & PASTRY















## EUROPEAN PASTA COMPANY











































RADAPO BADOS / HET WEIGHT 230g / 8.1102

-



KAGAPO BAPOZ / NET WEIGHT. 230g / 8.110z



ΚΡΙΤΣΙΝΑΚΙΑ με χαφούπι

And population of the strength of the strength





























9

ΑΔΟΠΑΞΙΜΑΔΑ

HE KAVEDA

350g e

"to Mánwa













































































































































 Парабоблака́ хегропоіпта артопоійµата -ОІКОГЕНЕІА ФАЛЕЛАКН АПО ТО 1988





200 γρ. επαγγελματική συσκευασία 5 κιλά' <sup>1</sup> π-λα μεταβάλοττα σύλογα το «μάστα προθητας





 
 180 γρ.
 ✔

 250 γρ.
 ✔

 επαγγελματική συσκευασία 5 κιλά
 ✔

 •
 •

 •
 •

 •
 •

 •
 •

 •
 •

 •
 •

 •
 •

 •
 •

 •
 •

 •
 •

 •
 •

 •
 •

 •
 •

 •
 •

 •
 •

 •
 •

 •
 •

 •
 •

 •
 •

 •
 •

 •
 •

 •
 •

 •
 •

 •
 •

 •