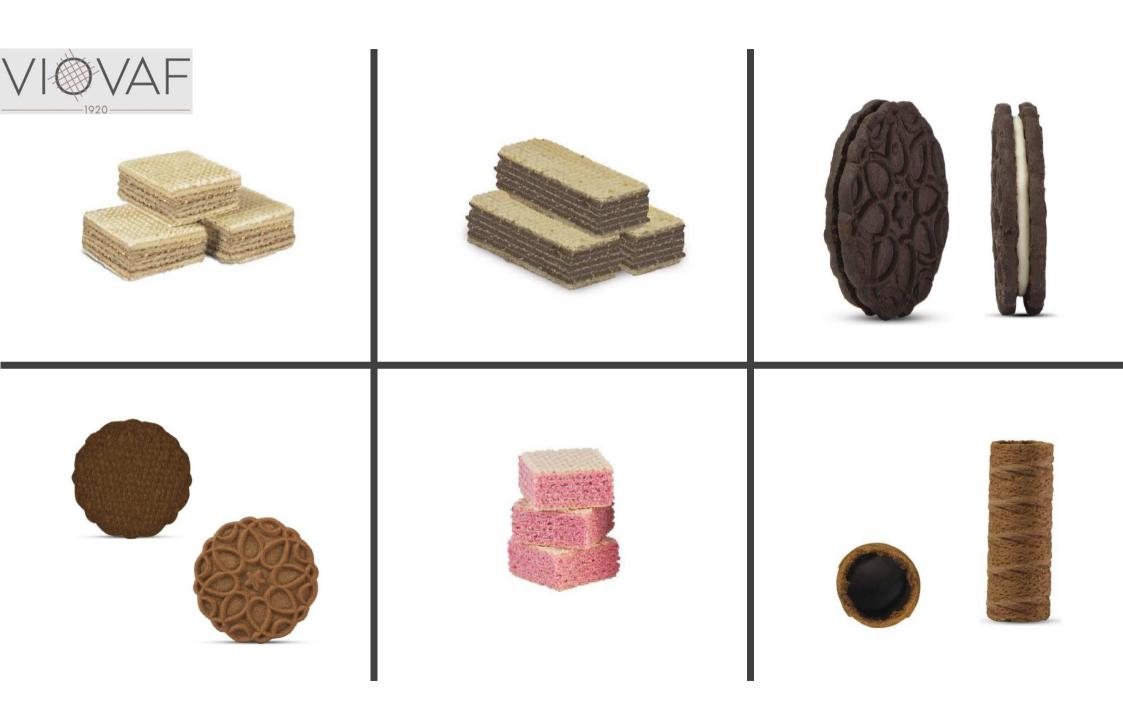

Парабоблака́ хегропоіпта артопоійµата -ОІКОГЕНЕІА ФАЛЕЛАКН АПО ТО 1988





200 γρ. επαγγελματική συσκευασία 5 κιλά' <sup>1</sup> π-λα μεταβάλοττα σύλογα το «μάστα προθητας





 
 180 γρ.
 ✔

 250 γρ.
 ✔

 επαγγελματική συσκευασία 5 κιλά
 ✔

 •
 •

 •
 •

 •
 •

 •
 •

 •
 •

 •
 •

 •
 •

 •
 •

 •
 •

 •
 •

 •
 •

 •
 •

 •
 •

 •
 •

 •
 •

 •
 •

 •
 •

 •
 •

 •
 •

 •
 •

 •
 •

 •
 •

 •
 •

 •
 •

 •
 •

 •
 •

 •
 •

 •
 •

 •
 •

 •
 •

 •
 •



















180 γρ. επαγγελματική συσκευασία 5 κιλά'

































3 μερίδες – Έτοιμο σε λίγα λεπτά 🐟 Serves 3 – Ready in a few minutes

















































































BRIOCHE BUN 30gr

K065



K106

BRIOCHE BUN 60gr

BRIOCHE BUN 130gr

BRIOCHE BUN 70gr

BRIOCHE BUN ΣΟΥΣΑΜΙ

K608







FOCACCINA

FOCACCIA MEZZA 20x30

K265

FOCACCIA GRANDE 60x40

K098



K563





K714

BRIOCHE BUN 90gr

PATATU (POTATO BUN)

BRIOCHE BUN BLACK EDITION K619

SOFT BUN BRIOCHE K570



LOBSTER LOAF





MICHELEN BRIOCHE



FRENCH TOAST (AKONO)



BAO BUN 40gr

BAO BUN HOT DOG MINI

BAO BUN BURGER

BAO BUN HOT DOG K627

26-870

BAO BUN BURGER MINI

K277

BAO BUN BLACK 40gr



FRENCH TOAST (ΦΕΤΕΣ)

K572



**ΒRIOCHE ΣΥΣΚΕΥΑΣΜΕΝΟ** (3 TMX)

K600





**FOCACCIAS-ΓΥΡΟΠΙΤΕΣ** 

FOCACCIA

SKU: 32-012





FOCACCIA

FOCACCIA ΠΕΤΡΟΜΥΛΟΥ ΤΥΡΙ-ΛΙΑΣΤΗ ΝΤΟΜΑΤΑ SKU: 32-013

ΒΑΡΟΣ ΤΕΜΑΧΙΟΥ - 360
 ΔΙΑΣΤΑΣΗ - 190 cm
 ΑΠΟΨΥΣΗ / ΣΤΟΦΑΡΙΣΜΑ -ΑΠΟΨΥΣΗ 2h'
 ΨΗΣΙΜΟ ΣΕ \* C - 100 \* C
 ΧΡΟΝ