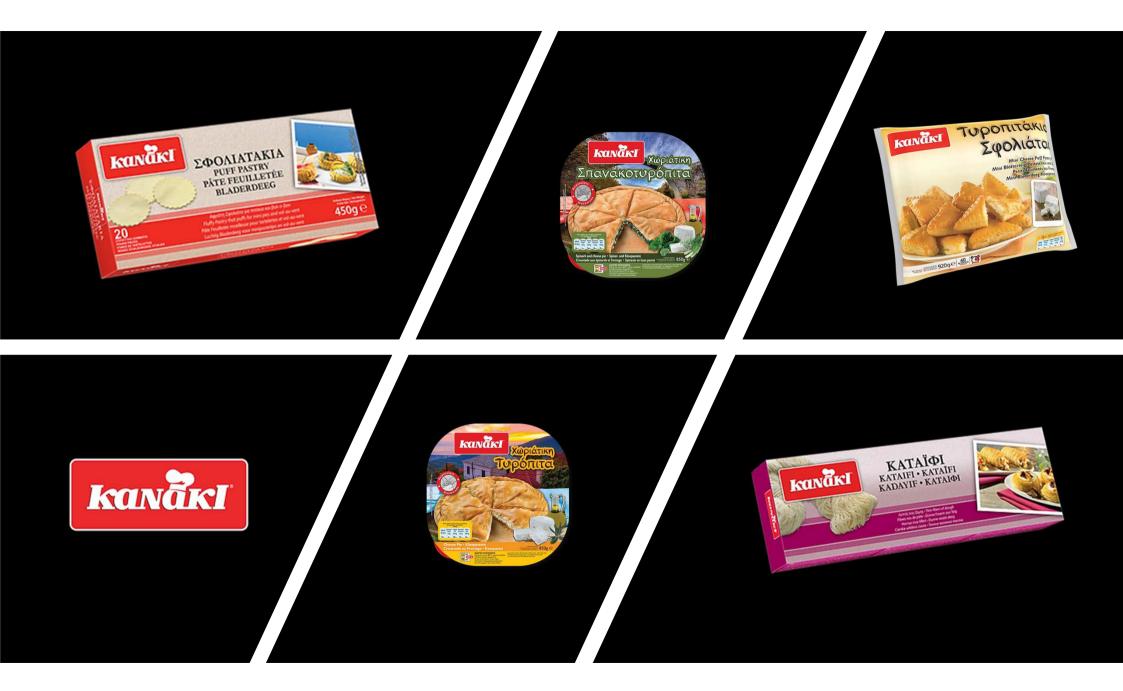

## Mavrikos Export Trade BORN2EXPORT





## GREEK DOUGHS & PASTRY















## EUROPEAN PASTA COMPANY











































RADAPO BADOS / HET WEIGHT 230g / 8.1102

-



KAGAPO BAPOZ / NET WEIGHT. 230g / 8.110z



ΚΡΙΤΣΙΝΑΚΙΑ με χαφούπι

And population of the strength of the strength





























9

ΑΔΟΠΑΞΙΜΑΔΑ

HE KAVEDA

350g e

"to Mánwa













































































































































 Парабоблака́ хегропоіпта артопоійµата -ОІКОГЕНЕІА ФАЛЕЛАКН АПО ТО 1988





200 γρ. επαγγελματική συσκευασία 5 κιλά' <sup>1</sup> π-λα μεταβάλοττα σύλογα το «μάστα προθητας





 
 180 γρ.
 ✔

 250 γρ.
 ✔

 επαγγελματική συσκευασία 5 κιλά
 ✔

 •
 •

 •
 •

 •
 •

 •
 •

 •
 •

 •
 •

 •
 •

 •
 •

 •
 •

 •
 •

 •
 •

 •
 •

 •
 •

 •
 •

 •
 •

 •
 •

 •
 •

 •
 •

 •
 •

 •
 •